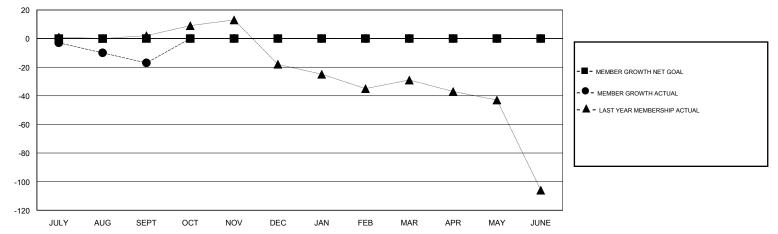

## District 3 E

Results as of: 9/30/2019

| GMT:          |               |             | GMT CA        |                       |                           |                         |                                                    |  |
|---------------|---------------|-------------|---------------|-----------------------|---------------------------|-------------------------|----------------------------------------------------|--|
|               | Club          | s           |               | Members               |                           |                         |                                                    |  |
|               | RESULTS FOR   | R 2019-2020 |               | RESULTS FOR 2019-2020 |                           |                         |                                                    |  |
| QUARTER       | NEW CLUB GOAL | NEW CLUBS   | DROPPED CLUBS | QUARTER               | MEMBER GROWTH NET<br>GOAL | MEMBER GROWTH<br>ACTUAL | DROPPED<br>MEMBERS ACTUAL<br>(including transfers) |  |
| JULY/AUG/SEPT | 0             | 0           | 3             | JULY/AUG/SEPT         | 0                         | 60                      | 31                                                 |  |
| OCT/NOV/DEC   | 0             | 0           | 0             | OCT/NOV/DEC           | 0                         | 0                       | 0                                                  |  |
| JAN/FEB/MAR   | 0             | 0           | 0             | JAN/FEB/MAR           | 0                         | 0                       | 0                                                  |  |
| APR/MAY/JUNE  | 0             | 0           | 0             | APR/MAY/JUNE          | 0                         | 0                       | 0                                                  |  |